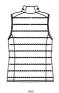

## The women's body warmer

#### Fitted

- Sleeveless
- High collar
- Reverse nylon zip at center front
- Zipped welt pockets with extra grosgrain puller
- Elastic tape binding at armhole
- Fully quilted
- Side panels for better shape
- Inside seams with binding finish
- $\bullet\;$  Bottom hem with adjustable plastic stopper and elastic cord