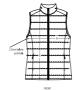

## The women's body warmer

#### Fitted

- Sleeveless
- High collar
- Reverse nylon zip at center front
- Zipped welt pockets with extra grosgrain puller
- Elastic tape binding at armhole
- Fully quilted
- Side panels for better shape
- Inside seams with binding finish
- $\bullet\;$  Bottom hem with adjustable plastic stopper and elastic cord