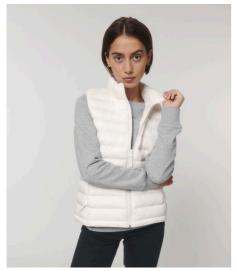

## STJW838-STELLA CLIMBER

## The women's body warmer

#### Fitted

- Sleeveless
- High collar
- Reverse nylon zip at center front
- Zipped welt pockets with extra grosgrain puller
- Elastic tape binding at armhole
- Fully quilted
- Side panels for better shape
- Inside seams with binding finish
- $\bullet\;$  Bottom hem with adjustable plastic stopper and elastic cord