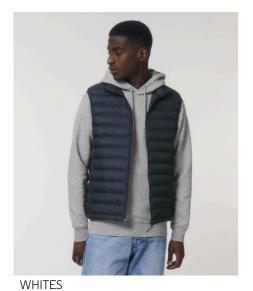

# MEN PADDED JACKET STJM836 - STANLEY CLIMBER

## The men's body warmer

Fitted

- Sleeveless
- High collar
- Reverse nylon zip at center front
- Zipped welt pockets with extra grosgrain puller
- Elastic tape binding at armhole
- Fully quilted
- Side panels for better shape
- Inside seams with binding finish
- Bottom hem with adjustable plastic stopper and elastic cord