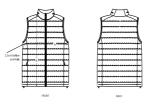

## The men's body warmer

Fitted

- Sleeveless
- High collar
- Reverse nylon zip at center front
- Zipped welt pockets with extra grosgrain puller
- Elastic tape binding at armhole
- Fully quilted
- Side panels for better shape
- Inside seams with binding finish
- Bottom hem with adjustable plastic stopper and elastic cord

 $\boxtimes \boxtimes \boxtimes \boxtimes \boxtimes \boxtimes \boxtimes$ 

|   | SIZES       | S    | М    | L    | XL   | XXL  | 3XL  | 4XL  | 5XL  |
|---|-------------|------|------|------|------|------|------|------|------|
| А | Half Chest  | 53.5 | 56   | 59.5 | 63   | 66.5 | 70   | 74   | 80   |
| В | Body Length | 65   | 68.5 | 70.5 | 72.5 | 74.5 | 76.5 | 78.5 | 80.5 |